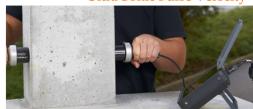

### Non Destrctutive Testing Rebound Hammer Test -

**Ultra Sonic Pulse Velocity -**

Third-Party Quality Control -

- Safe Bearing Capacity of Soil -
  - Permeability of Soil -
    - CBR Test -