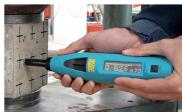

### Non Destrctutive Testing Rebound Hammer Test -

**Ultra Sonic Pulse Velocity -**

Third-Party Quality Control -

- Safe Bearing Capacity of Soil -
  - Permeability of Soil -
    - CBR Test -